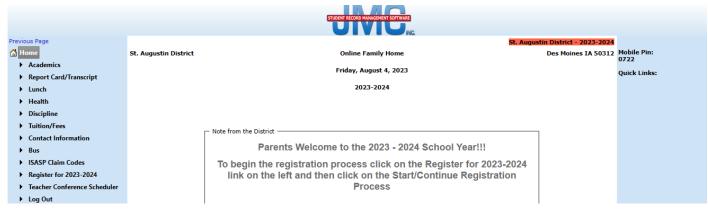

Once logged in, this is what your screen should look like.

# Next, click on **Register for 2023-2024** from the list on the left. Your screen will look like this....

| St. Augustin District - 2023-2024                                                          |                                                                                                                                                                                                                                                                                                                                                                                                                                                                                                           |  |  |  |
|--------------------------------------------------------------------------------------------|-----------------------------------------------------------------------------------------------------------------------------------------------------------------------------------------------------------------------------------------------------------------------------------------------------------------------------------------------------------------------------------------------------------------------------------------------------------------------------------------------------------|--|--|--|
| Welcome to the 2023-2024 Registration Dashboard!                                           | Mobile Pin:<br>0722                                                                                                                                                                                                                                                                                                                                                                                                                                                                                       |  |  |  |
|                                                                                            |                                                                                                                                                                                                                                                                                                                                                                                                                                                                                                           |  |  |  |
| Below are items to be done before the start of the school year.                            | Quick Links:                                                                                                                                                                                                                                                                                                                                                                                                                                                                                              |  |  |  |
| Start/Continue the Registration Process                                                    |                                                                                                                                                                                                                                                                                                                                                                                                                                                                                                           |  |  |  |
| Custom Fields                                                                              |                                                                                                                                                                                                                                                                                                                                                                                                                                                                                                           |  |  |  |
| Health Custom Fields                                                                       |                                                                                                                                                                                                                                                                                                                                                                                                                                                                                                           |  |  |  |
| Next to each link is your balance for that account. Follow the link(s) to see more detail. |                                                                                                                                                                                                                                                                                                                                                                                                                                                                                                           |  |  |  |
| Lunch (Balance: \$40.00)                                                                   |                                                                                                                                                                                                                                                                                                                                                                                                                                                                                                           |  |  |  |
| Tuition/Fees (Balance: \$0.00)                                                             |                                                                                                                                                                                                                                                                                                                                                                                                                                                                                                           |  |  |  |
| The below link will lead you to informational documents that you can download.             |                                                                                                                                                                                                                                                                                                                                                                                                                                                                                                           |  |  |  |
| Downloadable Links (Last date visited: 8/5/2022 11:25 AM)                                  |                                                                                                                                                                                                                                                                                                                                                                                                                                                                                                           |  |  |  |
|                                                                                            |                                                                                                                                                                                                                                                                                                                                                                                                                                                                                                           |  |  |  |
|                                                                                            |                                                                                                                                                                                                                                                                                                                                                                                                                                                                                                           |  |  |  |
|                                                                                            | St. Augustin District - 2023-2024         Welcome to the 2023-2024 Registration Dashboard!         Below are items to be done before the start of the school year.         Start/Continue the Registration Process         Custom Fields         Next to each link is your balance for that account. Follow the link(s) to see more detail.         Lunch (Balance: \$40.00)         Tutton/Fees (Balance: \$0.00)         The below link will lead you to informational documents that you can download. |  |  |  |