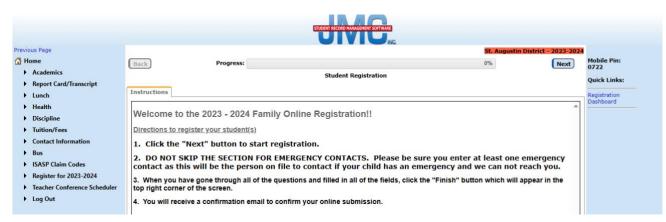

# Click **Start/Continue the Registration Process** to begin the online registration process.

#### The next screen will be the instruction page.

Click the **Next** button in the top right corner to advance to each page.

The next page is the **Contact Information**.

|                                            | STUDENT BEODER WANNEL HEN BOSTERIKE                             |                           |
|--------------------------------------------|-----------------------------------------------------------------|---------------------------|
| revious Page                               | St. Augustin District - 2022-2023                               |                           |
| 🚰 Home                                     |                                                                 | Mobile Pin:<br>0722       |
| Academics                                  | Student Registration (Last Completed 8/4/2022)                  |                           |
| <ul> <li>Report Card/Transcript</li> </ul> |                                                                 | Quick Links:              |
| Lunch                                      | Contact Information                                             | Registration<br>Dashboard |
| ▶ Health                                   | Title: First: Last: 4                                           | Dashboard                 |
| Discipline                                 | Address:                                                        |                           |
| Tuition/Fees                               | Address2:                                                       |                           |
| Contact Information                        | City: State: IA V Zip:                                          |                           |
| ▶ Bus                                      |                                                                 |                           |
| Register for 2022-2023                     | Email 1: Email 2: Email 3:                                      |                           |
| ▶ Log Out                                  | Email 4: Email 5: Email 6:                                      |                           |
|                                            | Email 7: Email 8: *Important Messaging Information              |                           |
|                                            |                                                                 |                           |
|                                            | Messaging service Phone #1                                      |                           |
|                                            | Phone 1: Type: Unknown V Description: Description:              |                           |
|                                            | Student/Lunch Related                                           |                           |
|                                            | General School Information                                      |                           |
|                                            | Messaging service Phone #2                                      |                           |
|                                            | □ SMS(Text Message)                                             |                           |
|                                            | Phone 2: Type: Unknown V Description: Emergency/Weather Related |                           |
|                                            | Student/Lunch Related     General School Information            |                           |
|                                            | General School Information                                      |                           |
|                                            |                                                                 |                           |